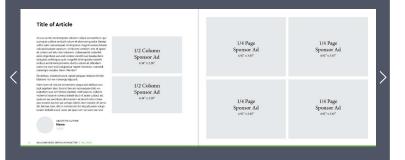

| SPONSOR LEVEL                                           | ТҮРЕ                                     | DESCRIPTION                                                                     | COST**  |
|---------------------------------------------------------|------------------------------------------|---------------------------------------------------------------------------------|---------|
| Ruby                                                    | Full Page<br>Advertisement<br>or Article | Full color, 11" x 8.5", hyperlinked to website<br>(HORIZONTAL ORIENTATION)      | \$500** |
| Four Seasons                                            | 1/2 Page<br>Advertisement<br>or Article  | Full color, 5.5" x 8.5", hyperlinked to website (VERTICAL ORIENTATION)          | \$325** |
| Spring Bouquet                                          | 1/4 Page<br>Advertisement                | Full color, 4.92" x 3.65", hyperlinked to website (HORIZONTAL ORIENTATION)      | \$200** |
| Ruby, Four Seasons,<br>Spring Bouquet +<br>Autumn Color | Hyperlinked<br>Logo                      | Logo included on sponsor's page,<br>hyperlinked to website                      | \$75**  |
| Additional Cost*                                        | 1/2 Column<br>Advertisement              | Full color, 4.34" x 2.28", hyperlinked to web-<br>site (HORIZONTAL ORIENTATION) | \$125** |