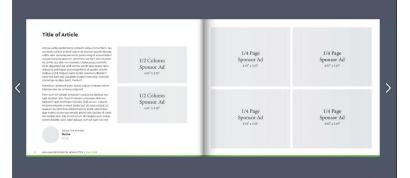

| TYPE                        | DESCRIPTION                                                             | COST   |
|-----------------------------|-------------------------------------------------------------------------|--------|
| Full Page<br>Advertisement  | Full color, 11" x 8.5", placed next to article, hyperlinked to website  | \$ 500 |
| 1/2 Page<br>Advertisement   | Full color, 5.5" x 8.5", placed next to article, hyperlinked to website | \$ 325 |
| 1/4 Page<br>Advertisement   | Full color, 4.92" x 3.65", hyperlinked to website                       | \$200  |
| 1/2 Column<br>Advertisement | Full color, 4.34" x 2.28", hyperlinked to website                       | \$125  |
| Hyperlinked Logo            | Logo included on sponsor's page , hyperlinked to website                | \$75   |