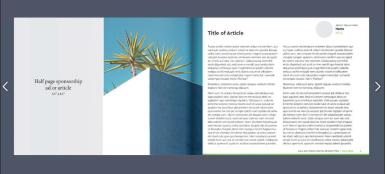

| TYPE                        | DESCRIPTION                                                             | COST   |
|-----------------------------|-------------------------------------------------------------------------|--------|
| Full Page<br>Advertisement  | Full color, 11" x 8.5", placed next to article, hyperlinked to website  | \$ 500 |
| 1/2 Page<br>Advertisement   | Full color, 5.5" x 8.5", placed next to article, hyperlinked to website | \$ 325 |
| 1/4 Page<br>Advertisement   | Full color, 4.92" x 3.65", hyperlinked to website                       | \$200  |
| 1/2 Column<br>Advertisement | Full color, 4.34" x 2.28", hyperlinked to website                       | \$125  |
| Hyperlinked Logo            | Logo included on sponsor's page , hyperlinked to website                | \$75   |