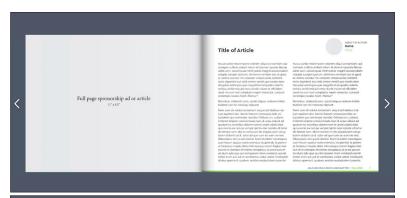

| TYPE                        | DESCRIPTION                                                             | COST   |
|-----------------------------|-------------------------------------------------------------------------|--------|
| Full Page<br>Advertisement  | Full color, 11" x 8.5", placed next to article, hyperlinked to website  | \$ 500 |
| 1/2 Page<br>Advertisement   | Full color, 5.5" x 8.5", placed next to article, hyperlinked to website | \$ 325 |
| 1/4 Page<br>Advertisement   | Full color, 4.92" x 3.65", hyperlinked to website                       | \$200  |
| 1/2 Column<br>Advertisement | Full color, 4.34" x 2.28", hyperlinked to website                       | \$125  |
| Hyperlinked Logo            | Logo included on sponsor's page , hyperlinked to website                | \$75   |